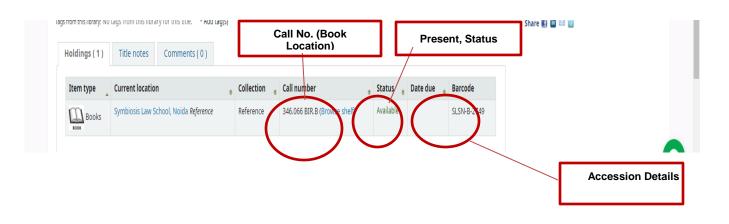

## **Holdings Information**

The **Holdings** data comprises the **Item Type** (e.g. book, CD-ROMs, dvd-rom, etc.); the **Location** (i.e. the library where the book can be found, as well as the specific area within the library); the **Collection** (e.g. New Books, Fiction, Non Fiction, etc.); the **Call Number** (where exactly the book is shelved); its **Status** (Checked In or Out); and the **Due Date** (when the book should be returned).