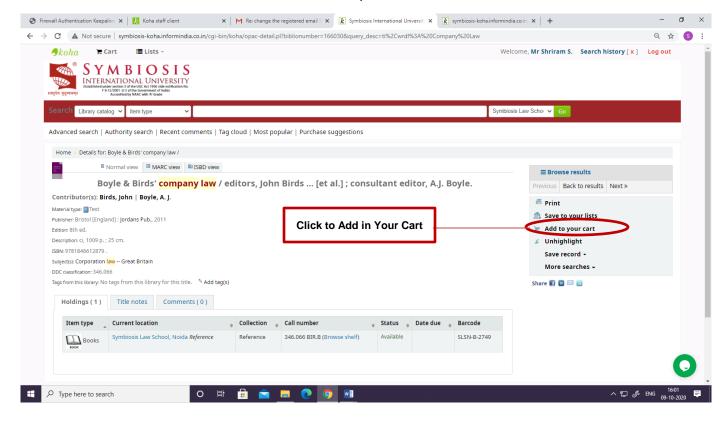

## **User Actions**

To the right of the bibliographic record you can find links to Print the record, or Add it to your Cart (for information on how to use the Lists and Cart features, please check the my account instructions).

### Cart

A cart is a **temporary** holding place for records you are interested in during a search session. In order to add items to your cart, you can do it either from the results list or the page of an individual record, as shown in the previous section. At the results, you can either click at the **Add to your cart** option from the bottom of each item, or select the item by clicking on the **check box**, and then click at the **Add to: Cart** at the top of the results.