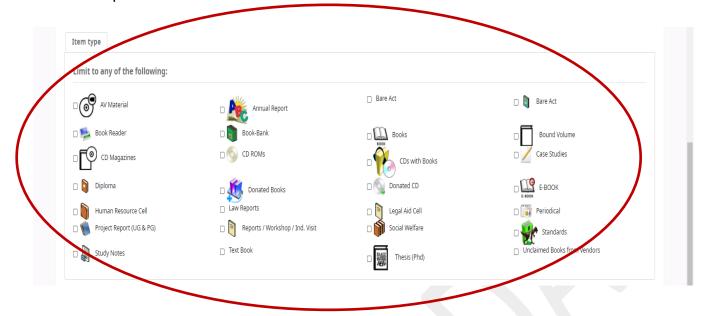

You may also limit your search to the **Item Type**. Below are shown all the different formats that the libraries possess.

Other useful limiters that can be found on the Advanced Search page are the **Language**, the **Location**, and the **Sorting** features