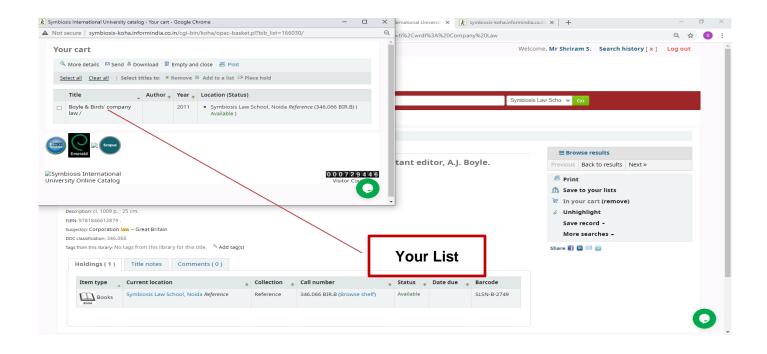

You may see the total number of items added to your cart from the button next to the search bar.

By clicking that button, a pop-up window opens with all the details of the selected items. Available options are: **Send** via email, **Download** the list, **Print**, **Empty** the cart and **close** the window.

## Lists

If you want a more permanent location for saving items, use the **List** feature. You need to be logged in to your personal account. For creating or adding to a list you follow the steps for adding items to the Cart, and you click the **Add to a list** after having selected the desired items.